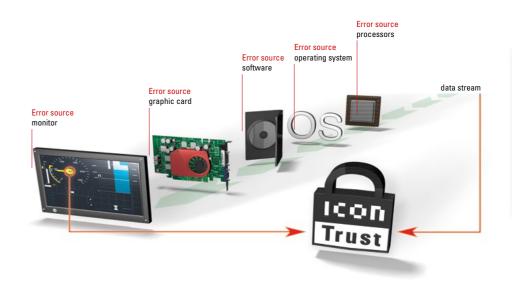

#### Securi

- Fully technically monitored
- A manual availability check is unnecessary ("lamp test")
- Proven technology in for over 10 years
- Long-term availability through use in railway applications
- IconTrust® bundles all safety measures
- Diverse and separate from visualisation and system
- Software or operating system update without affecting safety