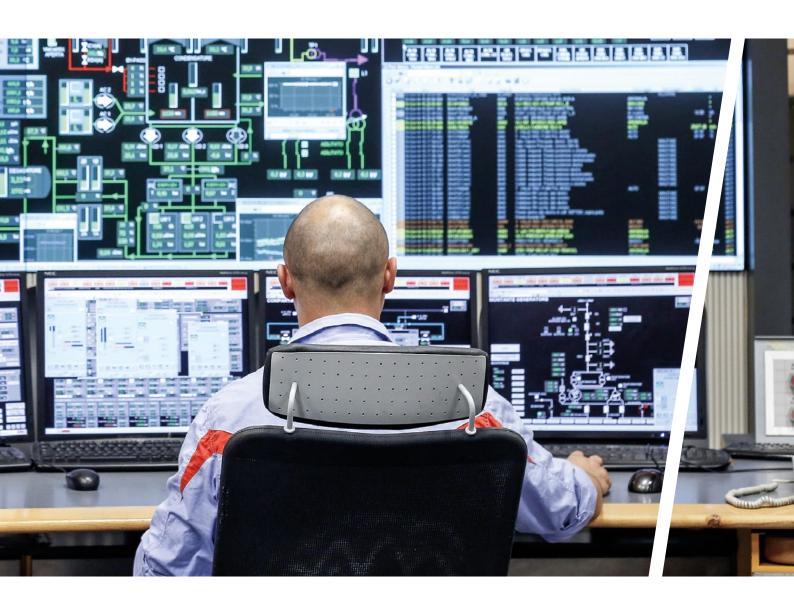

# »DEUTA MouseTrust® -

for safe mouse operation up to SIL3«

MouseTrust® makes the computer mouse, the main control element for operators truly safe.

Safety-relevant operating functions in the workflow of the are defined.

If there is an operation event within a configured MouseTrust® area, the operator uses the additional Trust Button and confirms the selected operation.

MouseTrust® is based on the proven DEUTA IconTrust® technology.

Decentralised operator station with standard PC equipment and DEUTA Trust equipment