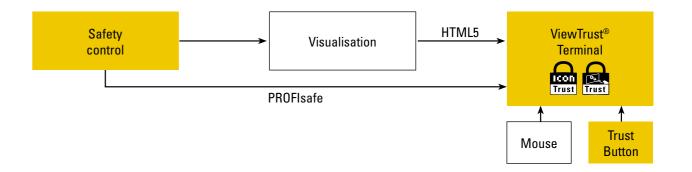

# »DEUTA MouseTrust® -

for safe mouse operation up to SIL3«

MouseTrust® makes the computer mouse, the main control element for operators truly safe.

Safety-relevant operating functions in the workflow of the are defined.

If there is an operation event within a configured MouseTrust® area, the operator uses the additional Trust Button and confirms the selected operation.

MouseTrust® is based on the proven DEUTA IconTrust® technology.

Decentralised operator station with standard PC equipment and DEUTA Trust equipment