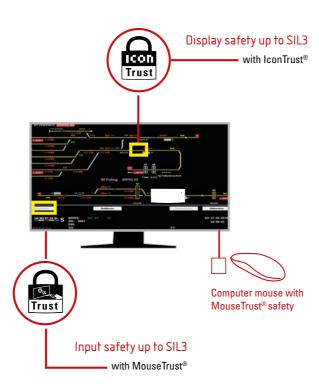

If there is an operation event within a configured MouseTrust® area, the operator uses the additional Trust Button and confirms the selected operation.

MouseTrust® is based on the proven DEUTA IconTrust® technology.

Decentralised operator station with standard PC equipment and DEUTA Trust equipment

#### IconTrust® Safety

#### Certified up to SIL3

- Gem. EN50126, EN50128, EN50129, IEC61508
- IEC13849 PLe / CAT3
- PROFINET / PROFIsafe